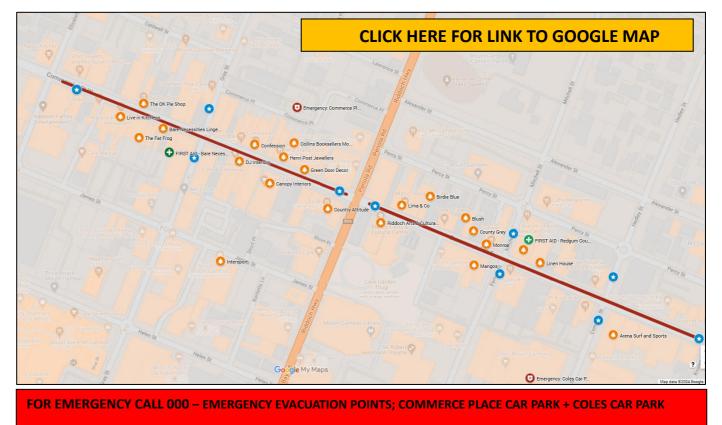

## MAP

## EVENT

- G Emergency: Commerce Place Car Park
- 💿 Emergency: Coles Car Park Mount Gambier
- FIRST AID Bare Necessities Lingerie
- G FIRST AID Redgum Country

## BUSINESSES

## All items

Arena Surf and Sports Linen House Redgum Country Mangos Monroe County Grey Blush Birdie Blue Lima & Co Riddoch Arts & Cultural Centre Country Attitude Green Door Decor Collins Booksellers Mount Gambier Canopy Interiors Henri Post Jewellers Intersport Confession DJ Interiors Bare Necessities Lingerie The Fat Frog The OK Pie Shop Live in Kitchens

Emergency Access: Keep a clear, car-width passage along the white line on Commercial Street for emergency vehicles.